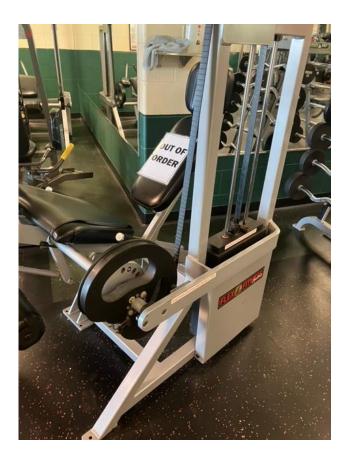

#### AN ORDINANCE DECLARING PERSONAL PROPERTY OF THE CITY OF HIGHLAND SURPLUS AND AUTHORIZING ITS SALE AND/OR DISPOSAL, SPECIFICALLY ONE 2008 FLEX FITNESS LEG EXTENSION MACHINE

WHEREAS, the City of Highland, Madison County, Illinois (hereinafter "City"), is a nonhome rule municipality duly established, existing and operating in accordance with the provisions of the Illinois Municipal Code (Section 5/1-1-1 et seq. of Chapter 65 of the Illinois Compiled Statutes); and

WHEREAS, the City of Highland d/b/a Korte Recreation Center ("KRC") currently owns a 2008 Flex Fitness Leg Extension Machine ("Flex Leg Machine"); and

WHEREAS, in the opinion of this City Council, the Flex Leg Machine is no longer necessary or useful to, or in the best interests of the City to retain, and should be declared surplus personal property; and

#### **Recommendation**

I am seeking city council approval to dispose of the Flex Fitness leg extension machine in the Korte Recreation Center that is beyond a feasible repair.

#### Discussion

The leg extension machine currently does not have the 'gas shock' piece to hold the seat at a specific setting making it impractical for guests to use safely and properly. Due to the leg extension machine being 22 years old, it makes the part obsolete, difficult to find, and costly to purchase and install.